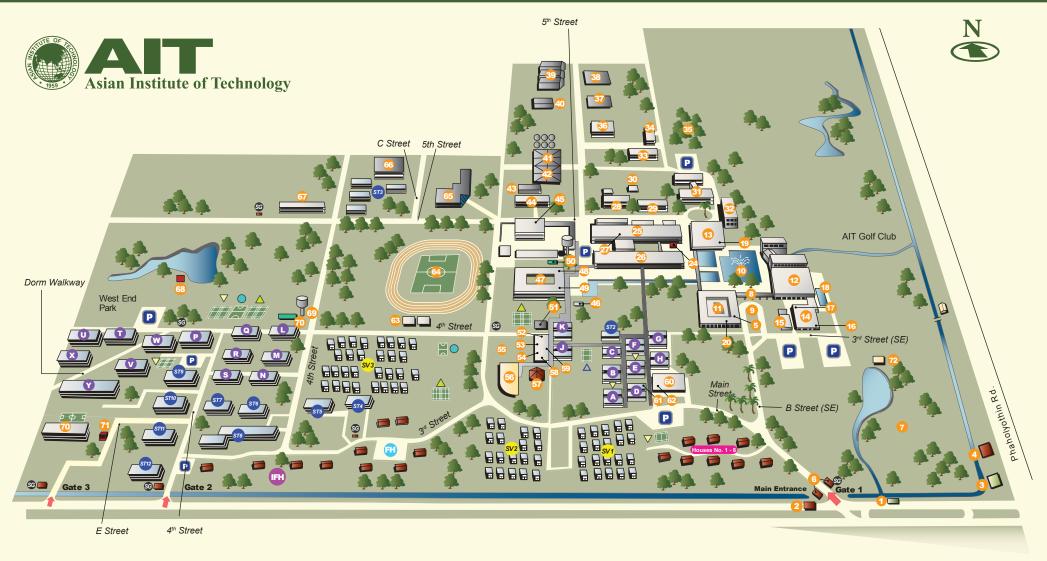

### Academic and Reseach Buildings

- Academic North Building School of Engineering & Technology (SET)
- Academic South Building School of Environment.
- **Resources & Development** (SERD)
- School of Management (SOM)
- Agricultural Systems Engineering AIT International School
- Aqua Outreach
- Aquaculture Laboratory Biotechnology (BT)
- Chalerm Prakiat Building
- Industrial Systems Engineering and Management (ISE)
- Computer Science and Information Management (CSIM)
- Distributed Education Center (DEC) 30

## Entomology Laboratory Energy (ET)

- 25 Environmental Research Station Food Processing Laboratory Geoinformatics Center
- 26 Habitech Internet Education and Research Laboratory (intERLab)
- Library
- 67 Language Center 44 Outreach Building
- 70 > AIT UNEP RRC.AP
- **43** > Center of Excellence in
- Nanotechnology 42
- 36 > RIMES
- **65** > Télécoms Sans Frontières Plant Nurserv
- Protected Cultivation Green Houses
- **29** Telecommunications (TC)

#### 40 Administration

31 Administration Building 37

47

48

32

- 41 > AIT Alumni Association
- 34 > Alumni Affairs Office 66
- > Centre of Excellence on Sustainable 60
  - Development in the context of Climate Change
  - ▷ Office of International and Public Affairs (OIPA)
  - > Fundraising Office ▷ Government Relations Unit (GRU)
  - ▷ Registry Office
- AIT Extension 35
- > Helpdesk 28
- AIT Solutions
- > Milton E. Bender Jr. Audiorium

- > President's Office

- 39

AIT Conference Center > Asian Regional Center of Excellence

12

49

59

1

3

4

5

2

Facilities

AITCS Kiosk

Arcade

- 11 in Millennium Development Goals
  - (ARCMDG) CSR Asia at AIT
  - ▷ UN AIT
  - > Yunus Center in AIT
  - Office of International and Public Affairs (OIPA)
  - Student Union Office

# **External Services**

- Bus Stop
- 16 Kasikorn Bank
- 13 Klong Luang Post Office
  - Klong Luang Post Office (AIT Branch) Police Station
- Bicycle Repair Shop Bookstore Cafeteria SU Cafe Campus Mailing Office Copying Service (S.Santi) Copying Service (Thai Saguan) Fitness Center Grocery Shop Hom Krun Coffee Indv Cafe Inthanin Coffee Korea House
- Laundry Service
- Medical Clinic Queen Sirikit Arboretum Garden
- Sports and Football Field 64 15 56 Squash Court SU Snack Bar 45 (Indian Food) Swimming Pool 50 Sara Cafe 53 SevenEleven Shop 58 62 West End Kiosk

SERD Kiosk

71

14

51

57

61

17

7

SET Coffee Shop

Solid Waste Landfill

Management Unit

Security GuardHouse

6

24

27

38

63

52

18

19

70

68

55

69

#### 20 54 Landmarks 46

AIT Square

Water Tank

- AIT Fountain AIT Clock Tower 8 AIT Globe Landmark 9
- Dorm Staff Houses Houses No. 1 - 8 FH : Faculty Houses IFS : International Faculty ٠ and Staff Houses SV : Student Villages **▽**Badminton Court Basketball Court △ Tennis Court △ Volleyball Court
- SG : Security GuardHouse
- Parking Area 10

Housing